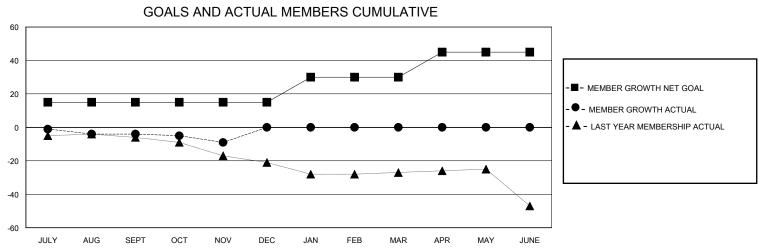

## MONTHLY MEMBERSHIP PROGRESS REPORT

District 109 B

GMT: LOCATION ICELAND GMT CA

| Clubs         |               |             |               | Members               |                       |                         |                                                    |
|---------------|---------------|-------------|---------------|-----------------------|-----------------------|-------------------------|----------------------------------------------------|
|               | RESULTS FOR   | R 2023-2024 |               | RESULTS FOR 2023-2024 |                       |                         |                                                    |
| QUARTER       | NEW CLUB GOAL | NEW CLUBS   | DROPPED CLUBS | QUARTER MEMB          | ER GROWTH NET<br>GOAL | MEMBER GROWTH<br>ACTUAL | DROPPED<br>MEMBERS ACTUAL<br>(including transfers) |
| JULY/AUG/SEPT | 0             | 0           | 1             | JULY/AUG/SEPT         | 15                    | 5                       | 8                                                  |
| OCT/NOV/DEC   | 1             | 0           | 0             | OCT/NOV/DEC           | 0                     | 12                      | 16                                                 |
| JAN/FEB/MAR   | 0             | 0           | 0             | JAN/FEB/MAR           | 15                    | 0                       | 0                                                  |
| APR/MAY/JUNE  | 0             | 0           | 0             | APR/MAY/JUNE          | 15                    | 0                       | 0                                                  |