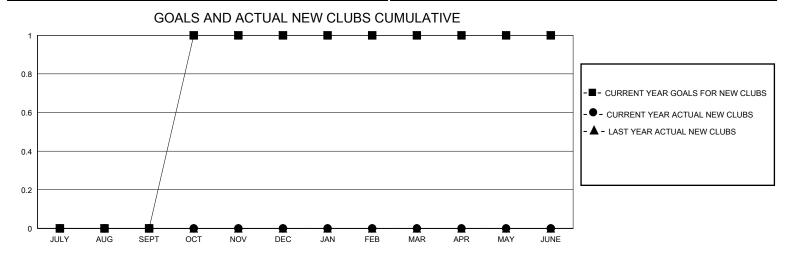

## MONTHLY MEMBERSHIP PROGRESS REPORT

District 109 B

GMT: LOCATION ICELAND GMT CA

| Clubs         |               |             |               | Members               |                       |                         |                                                    |
|---------------|---------------|-------------|---------------|-----------------------|-----------------------|-------------------------|----------------------------------------------------|
|               | RESULTS FOR   | R 2023-2024 |               | RESULTS FOR 2023-2024 |                       |                         |                                                    |
| QUARTER       | NEW CLUB GOAL | NEW CLUBS   | DROPPED CLUBS | QUARTER MEMB          | ER GROWTH NET<br>GOAL | MEMBER GROWTH<br>ACTUAL | DROPPED<br>MEMBERS ACTUAL<br>(including transfers) |
| JULY/AUG/SEPT | 0             | 0           | 1             | JULY/AUG/SEPT         | 15                    | 5                       | 8                                                  |
| OCT/NOV/DEC   | 1             | 0           | 0             | OCT/NOV/DEC           | 0                     | 12                      | 16                                                 |
| JAN/FEB/MAR   | 0             | 0           | 0             | JAN/FEB/MAR           | 15                    | 0                       | 0                                                  |
| APR/MAY/JUNE  | 0             | 0           | 0             | APR/MAY/JUNE          | 15                    | 0                       | 0                                                  |